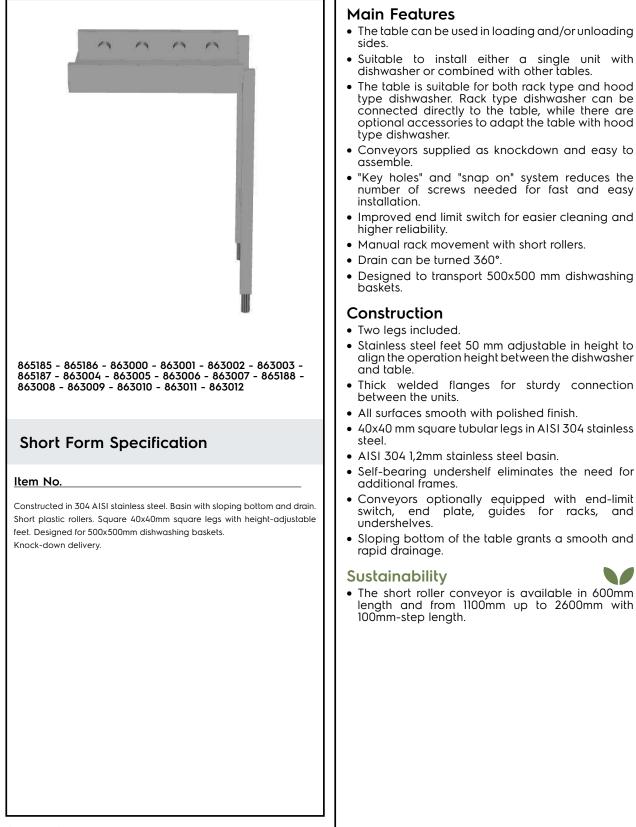

#### Handling System for Dishwasher Short roller conveyors

| ITEM #       |   |
|--------------|---|
| MODEL #      |   |
| NAME #       |   |
| <u>SIS #</u> | _ |
| AIA #        |   |
|              |   |

#### Handling System for Dishwasher Short roller conveyors