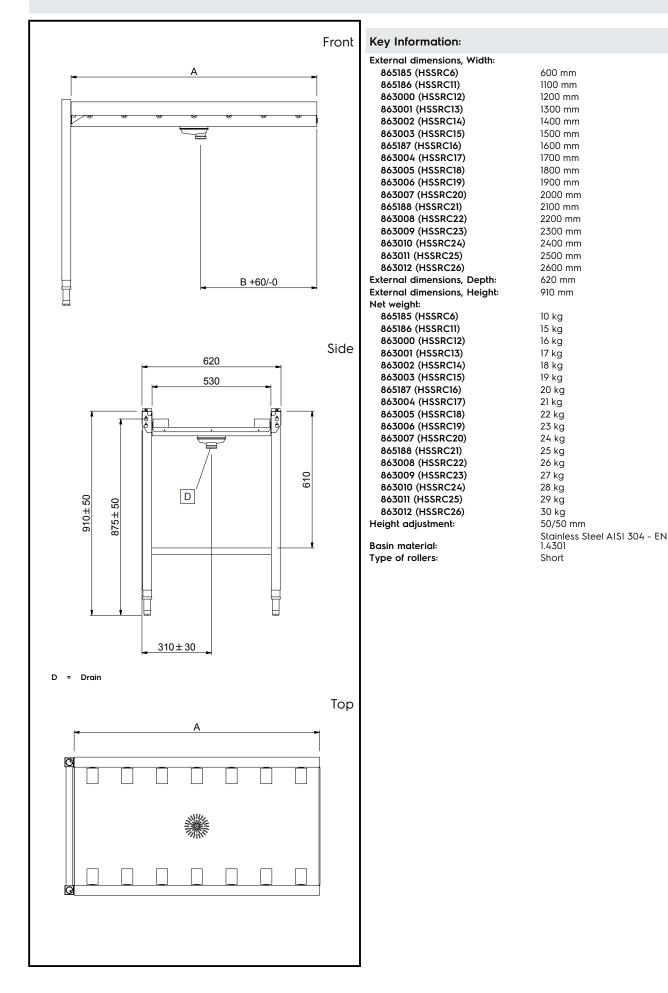

#### Handling System for Dishwasher Short roller conveyors

| ITEM #       |   |
|--------------|---|
| MODEL #      |   |
| NAME #       |   |
| <u>SIS #</u> | _ |
| AIA #        |   |
|              |   |

#### Handling System for Dishwasher Short roller conveyors